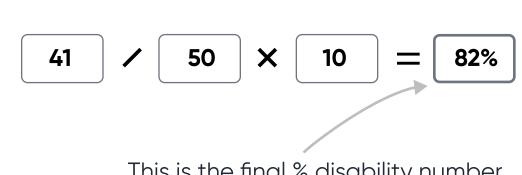

## **Example**

Here's an example calculation on how to use the formula above

This is the final % disability number to be entered into CohereNext