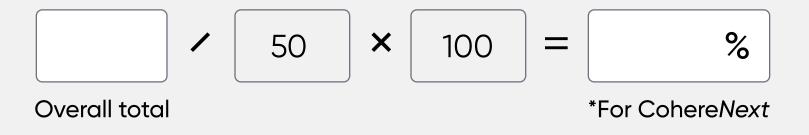

## Calculate score to be entered into CohereNext

Add totals on bottom of each page to get overall total to use in calculation below

Page one total

Page two total

Page three total

Overall total

Use overal total in formula below to calculate % disability to be entered into CohereNext